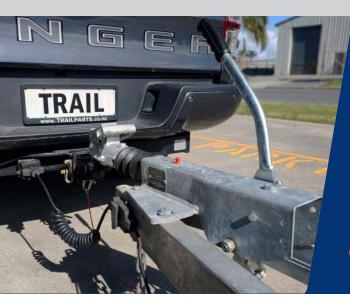

## mechbrake

3500kg Mechanical Brake System

- Easy compliance
- Multi-vehicle towing
- No electrics or hydraulics
- Autofit multi-ball coupling

## Why MECHbrake?

- Autofit coupling head to fit and self lock both ball sizes as standard.
- MECHbrake axles are assembled with UNIHUB mechanical drums ready to bolt in place. Take advantage of low maintenance axle components using sealed unitised bearings with a 100,000km / 3 year warranty.
- No electronics, no hydraulics, completely mechanical with easy servicing and brake adjustment.
- Use with standard NZ trailer wheels, no odd European offsets required.
- Uses wheel studs instead of wheel bolts. No more stripped thread
- Fully tested brake and coupling set to comply with NZ braking laws and ECER13 braking rule.