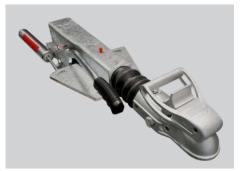

## Why MECHbrake?

- Autofit coupling head to fit and self lock both ball sizes as standard.
- MECHbrake axles are assembled with UNIHUB mechanical drums ready to bolt in place. Take advantage of low maintenance axle components using sealed unitised bearings with a 100,000km / 3 year warranty.
- No electronics, no hydraulics, completely mechanical with easy servicing and brake adjustment.
- Use with standard NZ trailer wheels, no odd European offsets required.
- Uses wheel studs instead of wheel bolts. No more stripped thread
- Fully tested brake and coupling set to comply with NZ braking laws and ECER13 braking rule.