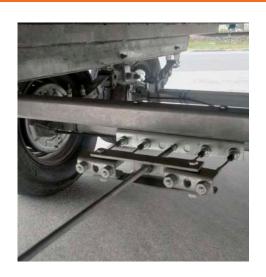

## Why MECHbrake?

- Autofit coupling head to fit and self lock both ball sizes as standard.
- MECHbrake axles are assembled with UNIHUB mechanical drums ready to bolt in place. Take advantage of low maintenance axle components using sealed unitised bearings with a 100,000km / 3 year warranty.
- No electronics, no hydraulics, completely mechanical with easy servicing and brake adjustment.
- Use with standard NZ trailer wheels, no odd European offsets required.
- Uses wheel studs instead of wheel bolts. No more stripped thread
- Fully tested brake and coupling set to comply with NZ braking laws and ECER13 braking rule.